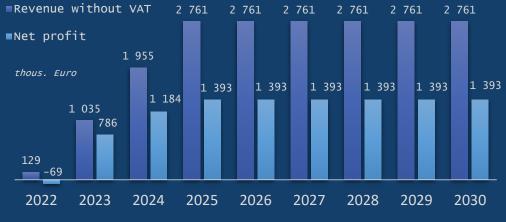

Form: investment idea

Sector: woodworking

**Initiator:** FEZ administration

Ready-made business plan

Investment: 1 mln euro

Payback - 3 years NPV - 7.5 million euro IRR - 76.9%